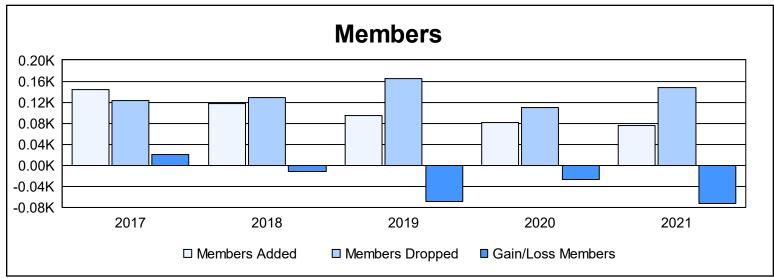

District 6 NE As of June 2021 Cumulative

| Year      | New<br>Clubs | Dropped<br>Clubs | Gain/<br>Loss<br>Clubs | New<br>Members | Charter<br>Members | Reinstate<br>Members | Transfer<br>Members | Total<br>Member<br>Added | Total<br>Members<br>Dropped | Gain/<br>Loss<br>Members |
|-----------|--------------|------------------|------------------------|----------------|--------------------|----------------------|---------------------|--------------------------|-----------------------------|--------------------------|
| 2016-2017 | 1            | 0                | 1                      | 105            | 21                 | 5                    | 12                  | 143                      | 123                         | 20                       |
| 2017-2018 | 0            | 0                | 0                      | 100            | 0                  | 14                   | 3                   | 117                      | 128                         | -11                      |
| 2018-2019 | 0            | 0                | 0                      | 80             | 1                  | 14                   | 0                   | 95                       | 164                         | -69                      |
| 2019-2020 | 0            | 1                | -1                     | 75             | 0                  | 5                    | 2                   | 82                       | 110                         | -28                      |
| 2020-2021 | 0            | 2                | -2                     | 62             | 0                  | 11                   | 3                   | 76                       | 148                         | -72                      |
| Average   | 0            | 1                | 0                      | 84             | 4                  | 10                   | 4                   | 103                      | 135                         | -32                      |