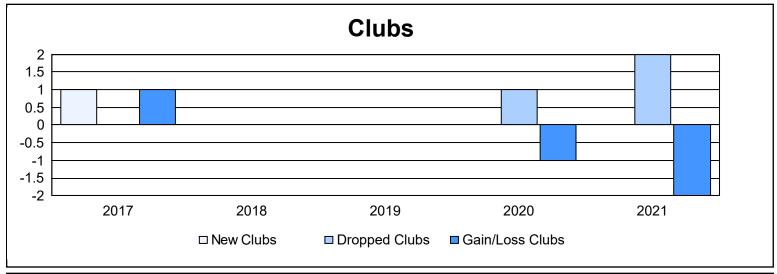

District 6 NE As of June 2021 Cumulative

| Year      | New<br>Clubs | Dropped<br>Clubs | Gain/<br>Loss<br>Clubs | New<br>Members | Charter<br>Members | Reinstate<br>Members | Transfer<br>Members | Total<br>Member<br>Added | Total<br>Members<br>Dropped | Gain/<br>Loss<br>Members |
|-----------|--------------|------------------|------------------------|----------------|--------------------|----------------------|---------------------|--------------------------|-----------------------------|--------------------------|
| 2016-2017 | 1            | 0                | 1                      | 105            | 21                 | 5                    | 12                  | 143                      | 123                         | 20                       |
| 2017-2018 | 0            | 0                | 0                      | 100            | 0                  | 14                   | 3                   | 117                      | 128                         | -11                      |
| 2018-2019 | 0            | 0                | 0                      | 80             | 1                  | 14                   | 0                   | 95                       | 164                         | -69                      |
| 2019-2020 | 0            | 1                | -1                     | 75             | 0                  | 5                    | 2                   | 82                       | 110                         | -28                      |
| 2020-2021 | 0            | 2                | -2                     | 62             | 0                  | 11                   | 3                   | 76                       | 148                         | -72                      |
| Average   | 0            | 1                | 0                      | 84             | 4                  | 10                   | 4                   | 103                      | 135                         | -32                      |